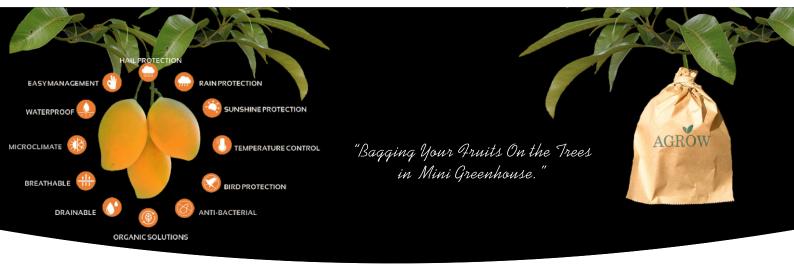

#### **PRODUCTINFORMATIONS**

Mango Growing Bags **DESCRIPTIONS:** 

High Quality Paper / Galvanized Wire **MATERIALS** 

WEIGHT (GSM)  $50g/m^2 + 30g/m^2$ 

PATTERN: Two Layers

SUITABLE VARIETIES: Mangoes

generally designed into a single-layer pattern with different colors for mango varieties. Vents openings are considered at bottom of the Bag for air circulation, and a twist tie wire is embedded at the top for easy tying up. Bagging Mangoes on the tree not only prevents contact between the host and insects/diseases but also minimizes mechanical injuries thus improving quality, which in turn helps in

Mango Growing Bag is made of Breathable High Quality Paper at Food Grade. Mango Growing bags are

getting a good price in the market.

18x27, 20x30, 23x31

# **FEATURES**

SIZE:

Notes:

- Galvanized Steel Wire for easy wrapping and tying
- Water-resisitant and Shrink-resistant
- Protect from bacteria, insects and birds
- Reduce the Cracking
- Protect from rain, wind, hail in bad weather
- Increses farmers income
- Organic Farming reduce the pesticide spraying
- Save your mangoes from sunburn.
- Get a beautiful color without any spots on it.
- Helps in getting a good price in the market.